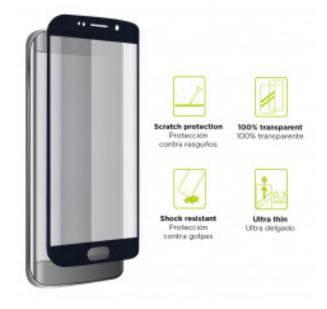

## **DESCRIPTION**

The KSIX Extreme 2.5D Screen Protector is made of high-quality Japanese Asahi glass. Its resistance is level 9H, the maximum on the Mohs scale. It adds 4 hours of tempering, which translates into greater durability. It has high sensitivity and transparency. Its 0.3 mm thickness ensures a great touch sensitivity while maintaining all the benefits of the screen. It absorbs impacts and is resistant to shocks and falls, in addition to providing protection against breakage and scratch protection for the screen. It also has an oleophobic treatment, so it includes a layer of protection that repels grease, dirt, and liquids. KSIX is a brand from Atlantis Internacional. It has the largest collection of accessories designed to make the most of mobile devices. Each product is presented in a modern and attractive packaging, which stands out on any shelf. It offers personalized customer service and complete after-sales service. Technical specifications KSIX Extreme 2.5D Screen Protector Made with Japanese Asahi glass Tempered glass with 9H resistance, the maximum of the Mohs scale Oleophobic coating that repels water, grease, and dirt High touch screen sensitivity Scratch protection Protection from falls Ultrathin: 0.3 mm thickness 1 screen protector unit