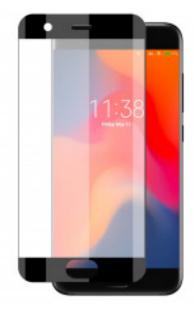

## KSIX Extreme 2.5d Protector Tempered Glass 9h For Xiaomi Mi 6 Black (1 Unit)

## **DESCRIPTION**

The KSIX Extreme 2.5D Screen Protector is made of high-quality Japanese Asahi glass. Its resistance is level 9H, the maximum on the Mohs scale. It adds 4 hours of tempering, which translates into greater durability. It has high sensitivity and transparency. Its 0.3 mm thickness ensures a great touch sensitivity while maintaining all the benefits of the screen. It absorbs impacts and is resistant to shocks and falls, in addition to providing protection against breakage and scratch protection for the screen. It also has an oleophobic treatment, so it includes a layer of protection that repels grease, dirt, and liquids. KSIX is a brand from Atlantis Internacional. It has the largest collection of accessories designed to make the most of mobile devices. Each product is presented in a modern and attractive packaging, which stands out on any shelf. It offers personalized customer service and complete after-sales service. Technical specifications KSIX Extreme 2.5D Screen Protector Made with Japanese Asahi glass Tempered glass with 9H resistance, the maximum of the Mohs scale Oleophobic coating that repels water, grease, and dirt High touch screen sensitivity Scratch protection Protection from falls Ultrathin: 0.3 mm thickness 1 screen protector unit