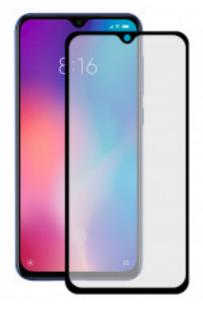

## **DESCRIPTION**

The KSIX Extreme 2.5D Screen Protector is made of high-quality Japanese Asahi glass. Its resistance is level 9H, the maximum on the Mohs scale. It adds 4 hours of tempering, which translates into greater durability. It has high sensitivity and transparency. Its 0.3 mm thickness ensures a great touch sensitivity while maintaining all the benefits of the screen. It absorbs impacts and is resistant to shocks and falls, in addition to providing protection against breakage and scratch protection for the screen. It also has an oleophobic treatment, so it includes a layer of protection that repels grease, dirt, and liquids. KSIX is a brand from Atlantis Internacional. It has the largest collection of accessories designed to make the most of mobile devices. Each product is presented in a modern and attractive packaging, which stands out on any shelf. It offers personalized customer service and complete after-sales service. Technical specifications KSIX Extreme 2.5D Screen Protector Made with Japanese Asahi glass Tempered glass with 9H resistance, the maximum of the Mohs scale Oleophobic coating that repels water, grease, and dirt High touch screen sensitivity Scratch protection Protection from falls Ultrathin: 0.3 mm thickness 1 screen protector unit

Color Black

Type

2.5D

Material Tempered glass

Brand compatibility

Xiaomi

 $Model\,compatibility$ 

Mi 9

Hardness

9H

Thickness

0.33 mm