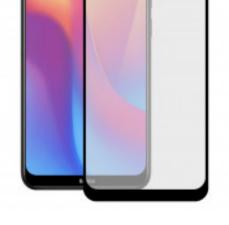

## KSIX Extreme 2.5d Protector Tempered Glass 9h With Edge For Xioami Redmi 8, 8a Black (1 Unit)

## **DESCRIPTION**

The KSIX Extreme 2.5D Screen Protector is made of high-quality Japanese Asahi glass. Its resistance is level 9H, the maximum on the Mohs scale. It adds 4 hours of tempering, which translates into greater durability. It has high sensitivity and transparency. Its 0.3 mm thickness ensures a great touch sensitivity while maintaining all the benefits of the screen. It absorbs impacts and is resistant to shocks and falls, in addition to providing protection against breakage and scratch protection for the screen. It also has an oleophobic treatment, so it includes a layer of protection that repels grease, dirt, and liquids. KSIX is a brand from Atlantis Internacional. It has the largest collection of accessories designed to make the most of mobile devices. Each product is presented in a modern and attractive packaging, which stands out on any shelf. It offers personalized customer service and complete after-sales service. Technical specifications KSIX Extreme 2.5D Screen Protector Made with Japanese Asahi glass Tempered glass with 9H resistance, the maximum of the Mohs scale Oleophobic coating that repels water, grease, and dirt High touch screen sensitivity Scratch protection Protection from falls Ultrathin: 0.3 mm thickness 1 screen protector unit

## TECHNICAL SPECIFICATIONS.

Color Black

Material

**Tempered glass**Brand compatibility

Model compatibility

Xiaomi

Redmi 8/Redmi 8A