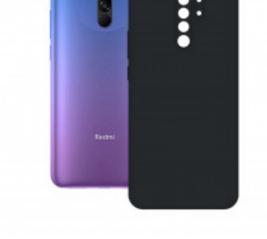

## Hard Case For Xiaomi Redmi 9 KSIX Black

## DESCRIPTION

Sober and elegant case with all the protection standards for Smartphone. Its rigidity makes it resistant to shocks. In addition, it is made of polycarbonate that fits perfectly with the Smartphone. Technical information KSIX Rigid Case Protection, elegance and comfort of use Access to the buttons, cameras and ports of your mobile Very easy to put on and take off Material: polycarbonate

## **TECHNICAL SPECIFICATIONS.**

| Color               | Black         |
|---------------------|---------------|
| Material            | Polycarbonate |
| Rigidity            | Rigid         |
| Brand compatibility | Xiaomi        |
| Model compatibility | Redmi 9       |