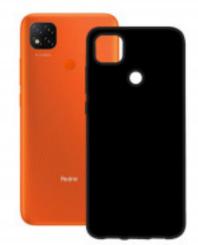

## Hard Case For Xiaomi Redmi 9c KSIX Black

## **DESCRIPTION**

Sober and elegant case with all the protection standards for Smartphone. It offers protection against scratches and impacts from falls. Its rigidity makes it resistant to shocks. In addition, it is made of polycarbonate that fits perfectly with the Smartphone. Technical information KSIX Rigid Case Protection, elegance and comfort of use Access to the buttons, cameras and ports of your mobile Very easy to put on and take off Material: polycarbonate