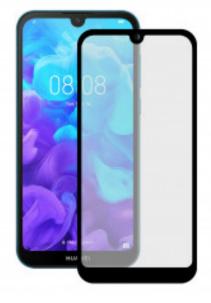

## KSIX Extreme 2.5d Protector Tempered Glass 9h With Edge For Huawei Y5 2019 Black (1 Unit)

## **DESCRIPTION**

The KSIX Extreme 2.5D Screen Protector is made of high-quality Japanese Asahi glass. Its resistance is level 9H, the maximum on the Mohs scale. It adds 4 hours of tempering, which translates into greater durability. It has high sensitivity and transparency. Its 0.3 mm thickness ensures a great touch sensitivity while maintaining all the benefits of the screen. It absorbs impacts and is resistant to shocks and falls, in addition to providing protection against breakage and scratch protection for the screen. It also has an oleophobic treatment, so it includes a layer of protection that repels grease, dirt, and liquids. KSIX is a brand from Atlantis Internacional. It has the largest collection of accessories designed to make the most of mobile devices. Each product is presented in a modern and attractive packaging, which stands out on any shelf. It offers personalized customer service and complete after-sales service. Technical specifications KSIX Extreme 2.5D Screen Protector Made with Japanese Asahi glass Tempered glass with 9H resistance, the maximum of the Mohs scale Oleophobic coating that repels water, grease, and dirt High touch screen sensitivity Scratch protection Protection from falls Ultrathin: 0.3 mm thickness 1 screen protector unit

Color Black

Type

2.5D

Material Tempered glass

Huawei

Brand compatibility

Model compatibility Y5 2019

Hardness 9H

Thickness 0.33 mm