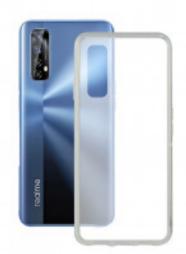

## Flex Case KSIX Tpu For Realme 7 Transparent

## **DESCRIPTION**

Designed for REALME 7, The Flex Cover is made of premium quality, highly durable TPU. It is strong, lightweight, and totally transparent. Its soft, nonslip texture improves the grip of the phone. It protects the smartphone from bumps and scratches. Thanks to its flexibility, it is very easy to put on and remove. Its design allows for access to all connections, cameras, and ports for the cellphone. Technical specifications Flex KSIX Cover Strong and lightweight Totally transparent Soft and anti-slip texture Impact and scratch protection Very easy to put on and take off Access to smartphone cameras, buttons, and ports Material: premium quality, durable, and flexible TPU