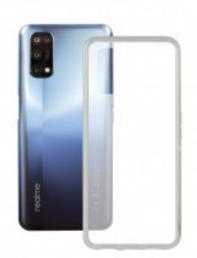

## Flex Case KSIX Tpu For Realme 7 Pro Transparent

## **DESCRIPTION**

Designed for REALME 7 PRO, The Flex Cover is made of premium quality, highly durable TPU. It is strong, lightweight, and totally transparent. Its soft, non-slip texture improves the grip of the phone. It protects the smartphone from bumps and scratches. Thanks to its flexibility, it is very easy to put on and remove. Its design allows for access to all connections, cameras, and ports for the cellphone. Technical specifications Flex KSIX Cover Strong and lightweight Totally transparent Soft and anti-slip texture Impact and scratch protection Very easy to put on and take off Access to smartphone cameras, buttons, and ports Material: premium quality, durable, and flexible TPU

## **TECHNICAL SPECIFICATIONS.**

Color Transparent

Material TPU

Rigidity Flexible

Brand compatibility Realme

Model compatibility 7 Pro