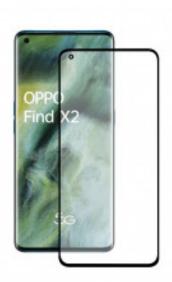

## KSIX Full Glue 3d Protector Tempered Glass 9h For Oppo Find X2 Black Edge (1 Unit)

## **DESCRIPTION**

Screen protector for OPPO FIND X2, Full Glue 3D. Protects your smartphone against scratches and bumps. The Full Glue screen protectors incorporate AB glue throughout the entire tempered glass and present an additional layer of glue on the black edge for greater adhesion and protection of the screen. Its resistance is level 9H, the maximum on the Mohs scale. It has high sensitivity and transparency. Its 0.3 mm thickness ensures a great touch sensitivity while maintaining all the benefits of the screen. It absorbs impacts and is resistant to shocks and falls, in addition to providing protection against breakage and scratch protection for the screen. It also has an oleophobic treatment, so it includes a layer of protection that repels grease, dirt, and liquids. KSIX is a brand from Atlantis Internacional. It has the largest collection of accessories designed to make the most of mobile devices. Each product is presented in a modern and attractive packaging, which stands out on any shelf. It offers personalized customer service and complete after-sales service. Technical specifications KSIX Full Glue Screen Protector Made with Japanese Asahi glass Tempered glass with 9H resistance, the maximum of the Mohs scale Incorporates AB glue throughout the entire tempered glass and presents an additional layer of glue on the black edge Oleophobic coating that repels water, grease, and dirt High touch screen sensitivity Scratch protection Protection from falls Ultrathin: 0.3 mm thickness 1 screen protector unit