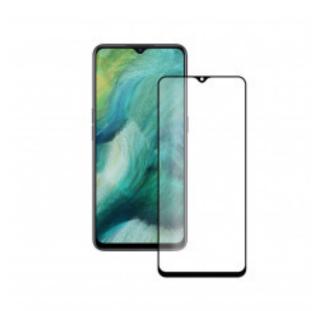

## KSIX Full Glue 2.5d Protector Tempered Glass 9h For Oppo Find X2 Black Edge (1 Unit)

## **DESCRIPTION**

Screen protector for OPPO FIND X2, Full Glue 2.5D. Protects your smartphone against scratches and bumps. The Full Glue screen protectors incorporate AB glue throughout the entire tempered glass and present an additional layer of glue on the black edge for greater adhesion and protection of the screen. Its resistance is level 9H, the maximum on the Mohs scale. It has high sensitivity and transparency. Its 0.3 mm thickness ensures a great touch sensitivity while maintaining all the benefits of the screen. It absorbs impacts and is resistant to shocks and falls, in addition to providing protection against breakage and scratch protection for the screen. It also has an oleophobic treatment, so it includes a layer of protection that repels grease, dirt, and liquids. KSIX is a brand from Atlantis Internacional. It has the largest collection of accessories designed to make the most of mobile devices. Each product is presented in a modern and attractive packaging, which stands out on any shelf. It offers personalized customer service and complete after-sales service. Technical specifications KSIX Full Glue Screen Protector Made with Japanese Asahi glass Tempered glass with 9H resistance, the maximum of the Mohs scale Incorporates AB glue throughout the entire tempered glass and presents an additional layer of glue on the black edge Oleophobic coating that repels water, grease, and dirt High touch screen sensitivity Scratch protection Protection from falls Ultrathin: 0.3 mm thickness 1 screen protector unit

## TECHNICAL SPECIFICATIONS.

Color Black
Type 2.5D
Material Tempered glass

Brand compatibility

**Oppo** Model compatibility

Find X2

Thickness

0.33 mm