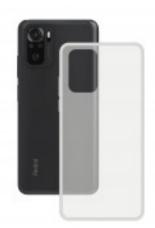

## **DESCRIPTION**

This Flex Cover is made of transparent TPU. It is lightweight and has an anti-slip texture that improves the grip of the phone. It protects the cellphone from accidental bumps and scratches. Its flexibility makes it easy to put on and remove. It is designed to allow access to all connections, cameras, and ports for the cellphone. Technical specifications Flex Cover Transparent Anti-slip texture Protection against accidental bumps and scratches Very easy to put on and take off Access to smartphone cameras, buttons, and ports Material: flexible thick TPU

## TECHNICAL SPECIFICATIONS.

Color Transparent

Material TPU

Rigidity Flexible

Brand compatibility Xiaomi

Model compatibility Redmi Note 10