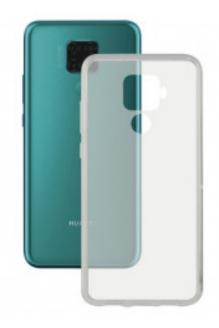

## KSIX Tpu Flex Cover For Huawei Mate 30 Transparent

## **DESCRIPTION**

The Flex Cover is made of premium quality, highly durable TPU. It is strong, lightweight, and totally transparent. Its soft, non-slip texture improves the grip of the phone. It protects the smartphone from bumps and scratches. Thanks to its flexibility, it is very easy to put on and remove. Its design allows for access to all connections, cameras, and ports for the cellphone. KSIX is a brand from Atlantis Internacional. It has the largest collection of accessories designed to make the most of mobile devices. Each product is presented in modern and attractive packaging, which stands out on any shelf. It offers personalized customer services and complete after-sales service. Technical specifications Flex KSIX Cover Strong and lightweight Totally transparent Soft and anti-slip texture Impact and scratch protection Very easy to put on and take off Access to smartphone cameras, buttons, and ports Material: premium quality, durable, and flexible TPU

Color Transparent

Material TPU

Rigidity Flexible

Brand compatibility Huawei

Model compatibility Mate 30