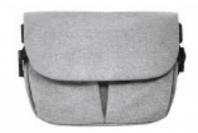

## **Eco Shoulder Bag KSIX Gray**

## **DESCRIPTION**

Perfect crossbody bag for those who are used to carrying various items on top. Made with recycled material and with a modern and minimalist design. A sustainable option for those looking for a conscious and quality material. We collaborate with Bosquia Forests are the biggest weather regulators and balancers: they boost rains, generate oxygen, clean the atmosphere and are essential for life. Because we understand how important trees are to our planet, we collaborate with Bosquia in the creation of a forest made up by 80 native trees in Huelva, Spain. Technical information Material: RPET fabric (recycled polyester) Dimensions: 310 x 400 x 80 mm Color: grey

Dimensions 310 x 400 x 80 mm

Color Gr

Material RPET fabric (recycled polyester)