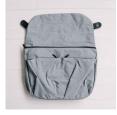

## **Eco Shoulder Bag KSIX Gray**

## **DESCRIPTION**

Perfect crossbody bag for those who are used to carrying various items on top. Made with recycled material and with a modern and minimalist design. A sustainable option for those looking for a conscious and quality material. We collaborate with Bosquia Forests are the biggest weather regulators and balancers: they boost rains, generate oxygen, clean the atmosphere and are essential for life. Because we understand how important trees are to our planet, we collaborate with Bosquia in the creation of a forest made up by 80 native trees in Huelva, Spain. Technical information Material: RPET fabric (recycled polyester) Dimensions: 310 x 400 x 80 mm Color: grey

Dimensions 310 x 400 x 80 mm

Color Gr

Material RPET fabric (recycled polyester)