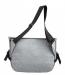

## **Eco Shoulder Bag KSIX Gray**

## **DESCRIPTION**

Perfect crossbody bag for those who are used to carrying various items on top. Made with recycled material and with a modern and minimalist design. A sustainable option for those looking for a conscious and quality material. We collaborate with Bosquia Forests are the biggest weather regulators and balancers: they boost rains, generate oxygen, clean the atmosphere and are essential for life. Because we understand how important trees are to our planet, we collaborate with Bosquia in the creation of a forest made up by 80 native trees in Huelva, Spain. Technical information Material: RPET fabric (recycled polyester) Dimensions: 310 x 400 x 80 mm Color: grey

Dimensions 310 x 400 x 80 mm

Color Gr

Material RPET fabric (recycled polyester)