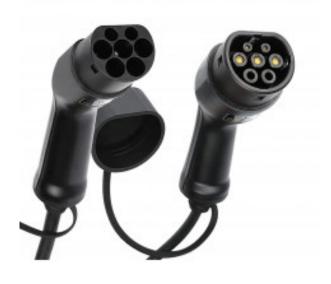

## Charging cable KSIX, 5 meters, Type 2 Connector, Single-phase, AC, 32A

## DESCRIPTION

5 metres long charging cable with connector from KSIX. Compatible with all electric cars and chargers with single-phase Type 2 connector.

- Charging power up to 7,4 Kw (32A)
- 5 m cable length
- Mode 3 charging cable
- AC single-phase cable
- Includes connector covers
- Compatible with Copper SB, KSIX EVHome+ SC and all public charging points with Type 2 female connectors

## **TECHNICAL SPECIFICATIONS.**

| Power          | 7.4kW  |
|----------------|--------|
| Wire size      | 5 m    |
| Connector type | Туре 2 |