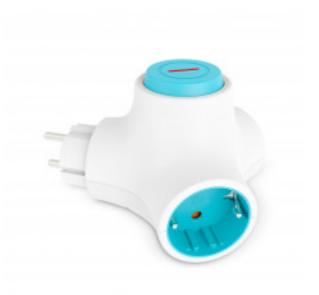

# KSIX combinable molecular multi-socket Molecule, 2 power outlets, security shutter, blue

## **DESCRIPTION**

Double plug with modular design and a convenient switch. Its structure allows it to be easily combined with other plugs from the Molecule collection and to obtain different shapes, thus preventing chargers and cables from interfering with the circuit.

### 2 power outlets

Connect up to 2 plugs at the same time thanks to its 2 sockets.

#### With switch

It incorporates a convenient on/off button and can be linked to plugs with more sockets, cable and USB outlets.

### **Technical information**

- Sockets: 2 sockets of 16A 250V
- Double switch integrated in the unit
- Safety shutter included
- Input: 16A / 250V
- Output: Max. 3680W / 230V