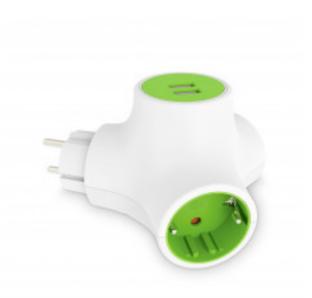

# KSIX combinable molecular multi-socket Molecule, 2 power outlets, 2 USB-A ports, security shutter, green

# **DESCRIPTION**

Double socket with modular design, 2 sockets and 2 USB-A ports. Its structure allows it to be easily combined with other plugs in the Molecule collection and obtain different shapes, thus preventing chargers and cables from damaging the circuit.

#### Modular

Can be combined with other plugs from the Molecule collection.

### 2 power outlets

Connect up to 2 plugs at the same time thanks to its 2 sockets.

#### 2 USB ports

The multi-plug incorporates 2 USB ports to connect and charge any device with this connection.

#### Practical

Allows to keep spaces tidy and free of cables.

### Technical information

- Sockets: 2 sockets of 16A 250V
- USB ports: 2 USB-A ports
- Safety shutter included
- Input: 16A / 250V
- Output: Máx. 3680W / 230V
- USB Input: 180-250V~50 / 60Hz. Max. 0,30A
- USB Output: 5,0VDC 2,4A, Max. 12,0W
- $^{\bullet}\,$  USB charging efficiency at minimum load (10 %): 72,50 %
- USB charger power consumption not connected: 0,09 W