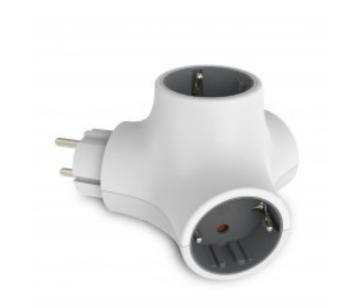

# KSIX combinable molecular multi-socket Molecule, 3 power outlets, security shutter, grey

## **DESCRIPTION**

Double socket with modular design with 3 sockets. Its structure allows it to be easily combined with other Molecule collection sockets and obtain different shapes, thus preventing chargers and cables from cluttering the circuit.

### 3 power outlets

Connect up to 3 plugs at the same time thanks to its 3 sockets.

### **Technical information**

- Sockets: 3 sockets of 16A 250V
- Safety shutter included
- Input: 16A / 250V
- Output: Max. 3680W / 230V