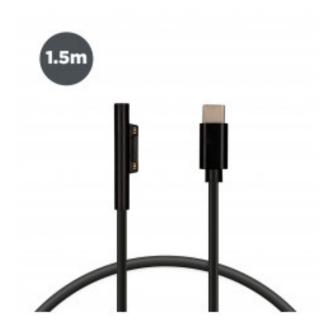

# KSIX Data cable 60W, 1.5m long, compatible with Microsoft Surface, USB-C, Black

## **DESCRIPTION**

The USB-C cable compatible with Microsoft Surface has a power rating of up to 60W for greater power performance for your tablet or laptop. The 1.5m long provides total flexibility and comfort. Expand the distances of your connections, expand your ideas!

#### Compatible with Microsoft Surface 3, 5 and 6

Our cable with USB-C port compatible with Microsoft Surface 3, 5, 6, allows you to charge and connect all devices of this range, thanks to the specific magnetic port for laptops and tablets.

Can transform the Microsoft Surface charging connection into a USB Type-C, making it a versatile and convenient cable.

#### Comfort and power in the same product

Our product, besides to being specific, is powerful. It has up to 60W of power, for more efficient charges. The 1.5m long will give you the freedom you need to move your device around the room without thinking about annoying pulls and limitations.