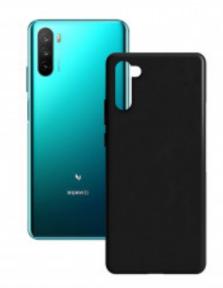

## Hard Case KSIX For Huawei Mate 40 Lite Black

## **DESCRIPTION**

Sober and elegant case with all the protection standards for Smartphone. Designed for HUAWEI MATE 40 LITE device, it offers protection against scratches and impacts from falls. Its rigidity makes it resistant to shocks. In addition, it is made of polycarbonate that fits perfectly with the Smartphone. Technical information KSIX Rigid Case Protection, elegance and comfort of use Access to the buttons, cameras and ports of your mobile Very easy to put on and take off Material: polycarbonate

## **TECHNICAL SPECIFICATIONS.**

Color Black

Material Polycarbonate

Rigidity Rigid

Brand compatibility Huawei

Model compatibility Mate 40 Lite