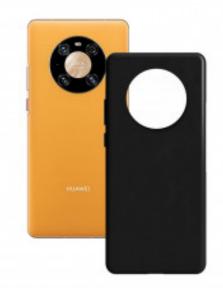

## Hard Case KSIX For Huawei Mate 40 Pro 5g Black

## **DESCRIPTION**

Sober and elegant case with all the protection standards for Smartphone. Designed for HUAWEI MATE 40 PRO 5G device, it offers protection against scratches and impacts from falls. Its rigidity makes it resistant to shocks. In addition, it is made of polycarbonate that fits perfectly with the Smartphone. Technical information KSIX Rigid Case Protection, elegance and comfort of use Access to the buttons, cameras and ports of your mobile Very easy to put on and take off Material: polycarbonate

## **TECHNICAL SPECIFICATIONS.**

Color Black

Material Polycarbonate

Rigidity Rigid

Brand compatibility Huawei

Model compatibility Mate 40 Pro 5G