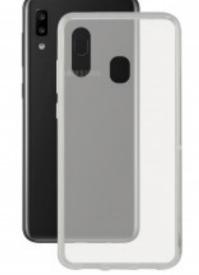

## Contact Flex Cover For Galaxy A20e Transparent

## **DESCRIPTION**

The Flex Contact Cover is made of transparent TPU. It is lightweight and has an anti-slip texture that improves the grip of the phone. It protects the cellphone from accidental bumps and scratches. Its flexibility makes it easy to put on and remove. It is designed to allow access to all connections, cameras, and ports for the cellphone. Contact is a brand from Atlantis Internacional. It has a complete range of accessories for mobile devices presented in modern packaging at the most competitive price. Technical specifications Flex Contact Cover Transparent Anti-slip texture Protection against accidental bumps and scratches Very easy to put on and take off Access to smartphone cameras, buttons, and ports Material: flexible TPU

## TECHNICAL SPECIFICATIONS.

Color Transparent

Material TPU

Rigidity Flexible

Brand compatibility Samsung

Model compatibility Galaxy A20E