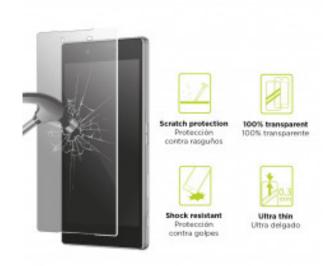

## **DESCRIPTION**

The KSIX Extreme Screen Protector is made of high-quality Japanese Asahi glass. Its resistance is level 9H, the maximum on the Mohs scale. It adds 4 hours of tempering, which translates into greater durability. It has high sensitivity and transparency. Its 0.3 mm thickness ensures a great touch sensitivity while maintaining all the benefits of the screen. It absorbs impacts and is resistant to shocks and falls, in addition to providing protection against breakage and scratch protection for the screen. It also has an oleophobic treatment, so it includes a layer of protection that repels grease, dirt, and liquids. KSIX is a brand from Atlantis Internacional. It has the largest collection of accessories designed to make the most of mobile devices. Each product is presented in a modern and attractive packaging, which stands out on any shelf. It offers personalized customer service and complete after-sales service. KSIX Made for LG is an exclusive accessory collection licensed by LG for its smartphones. Technical specifications KSIX Extreme Screen Protector Made with Japanese Asahi glass Tempered glass with 9H resistance, the maximum of the Mohs scale Oleophobic coating that repels water, grease, and dirt High touch screen sensitivity Scratch protection Protection from falls Ultrathin: 0.3 mm thickness 1 screen protector unit