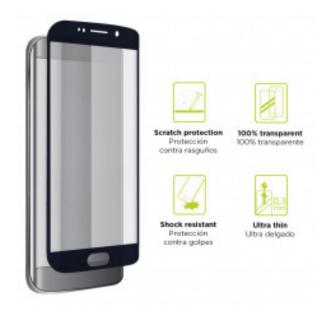

## **DESCRIPTION**

The KSIX Extreme 2.5D Screen Protector is made of high-quality Japanese Asahi glass. Its resistance is level 9H, the maximum on the Mohs scale. It adds 4 hours of tempering, which translates into greater durability. It has high sensitivity and transparency. Its 0.3 mm thickness ensures a great touch sensitivity while maintaining all the benefits of the screen. It absorbs impacts and is resistant to shocks and falls, in addition to providing protection against breakage and scratch protection for the screen. It also has an oleophobic treatment, so it includes a layer of protection that repels grease, dirt, and liquids. KSIX is a brand from Atlantis Internacional. It has the largest collection of accessories designed to make the most of mobile devices. Each product is presented in a modern and attractive packaging, which stands out on any shelf. It offers personalized customer service and complete after-sales service. KSIX Made for LG is an exclusive accessory collection licensed by LG for its smartphones. Technical specifications KSIX Extreme 2.5D Screen Protector Made with Japanese Asahi glass Tempered glass with 9H resistance, the maximum of the Mohs scale Oleophobic coating that repels water, grease, and dirt High touch screen sensitivity Scratch protection Protection from falls Ultrathin: 0.3 mm thickness 1 screen protector unit