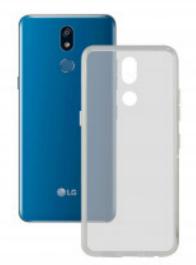

## KSIX Made For Lg Flex Cover Tpu For Lg K40, K40 Dual Transparent

## **DESCRIPTION**

Designed for LG K40, K40 DUAL, The Flex Cover is made of premium quality, highly durable TPU. It is strong, lightweight, and totally transparent. Its soft, non-slip texture improves the grip of the phone. It protects the smartphone from bumps and scratches. Thanks to its flexibility, it is very easy to put on and remove. Its design allows for access to all connections, cameras, and ports for the cellphone. Technical specifications Flex KSIX Cover Strong and lightweight Totally transparent Soft and anti-slip texture Impact and scratch protection Very easy to put on and take off Access to smartphone cameras, buttons, and ports Material: premium quality, durable, and flexible TPU

## TECHNICAL SPECIFICATIONS.

Color Transparent

Material TPU

Rigidity Flexible

Brand compatibility LG

Model compatibility K40/K40 Dual