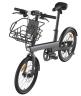

# DESCRIPTION

QiCYCLE's C2 electric-assist bicycle is here to turn the city upside down. Its pedal assistance and its 8-speed transmission are just perfect to get everywhere in the city. Also, for a limited amount of time, it includes a basket especially designed for the bike model.

Foldable Unfolded dimensions

153 x 60 x 106 cm

Type of brake

Discs