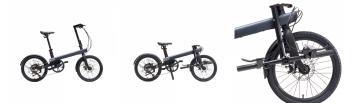

# DESCRIPTION

QiCYCLE's C2 electric-assist bicycle is here to turn the city upside down. Its pedal assistance and its 8-speed transmission are just perfect to get everywhere in the city. Also, for a limited amount of time, it includes a basket especially designed for the bike model.

Foldable Unfolded dimensions

153 x 60 x 106 cm

Type of brake

Discs