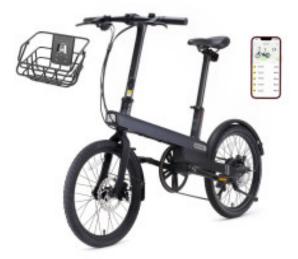

### Xiaomi QiCYCLE C2 City cycle, Connected, Pedal assistance, Up to 65km, 8 speeds, LED screen, Basket incl, Black

# DESCRIPTION

QiCYCLE's C2 electric-assist bicycle is here to turn the city upside down. Its pedal assistance and its 8-speed transmission are just perfect to get everywhere in the city. Also, for a limited amount of time, it includes a basket especially designed for the bike model.

#### The only display you should look at

The QiCYCLE C2 urban bike has a large LED display that adjusts to ambient light automatically. It displays values such as speed, battery status, ride information, charging lights or Bluetooth.