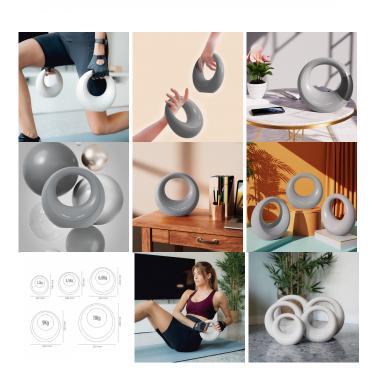

## **DESCRIPTION**

Entering the world of fitness and keeping in style is possible thanks to the Xiaomi FED designer kettlebell. Designed by the prestigious design studio Feier Design Studio, it simulates the lines of lunar silhouettes. With its circular design, it could very well be a decorative design piece. Its grey colour makes it look ideal in both modern and more rustic environments and gives a chic touch to your fitness area.

#### Pure sophistication

The prestigious design studio Feier Design Studio was inspired by polka dot shapes to create kettlebells that could well be decorative pieces. Their grey colour is suitable for interiors as disparate as Scandinavian and rustic, and adds a touch of style to the home gym.

## Quality materials

The fitness kettlebell in FED design is designed to keep you doing your strength exercises for a long time. The inner body is made of iron, so the high durability of these kettlebells is more than guaranteed.

#### Incredible finish

These crossfit kettlebells are designed from the inside out. They are coated with a layer of double ABS and TPR silicone that makes them easy to clean and prevents them from leaving marks on surfaces. In addition, their sand-textured finish makes them easy to handle and ensures maximum grip safety.

### Ergonomic

The handle of the FED kettlebell kettlebells is wide enough to allow you to perform exercises with one or two hands. Its ABS outer material and TPR silicone also give it an incredibly soft feel to ensure maximum comfort.

#### Pure versatility

The limits are in your imagination. You can exercise a wide range of areas with kettlebell exercises without the need for additional equipment. There is no longer any excuse for not entering the world of fitness.