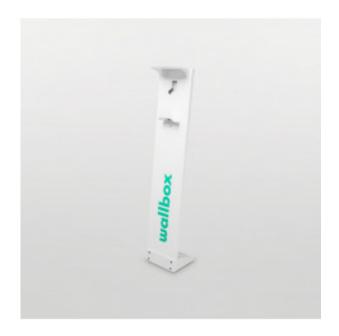

## DESCRIPTION

The Wallbox standard pedestal is a widely used pedestal that fits perfectly into any environment. The standard pedestal combines functionality and design with a stainless steel and aluminum casing and provides one of the most convenient installation experiences for your Wallbox chargers. The standard pedestal allows for mono installation of your Wallbox charger. The pedestal is installed as a support accessory for Wallbox Copper SB charger

## STRENGTHS

wallbox **T** REF. WPEDCOPPERSBB004D EAN: 843657527758 Recommended retail price: €339.00