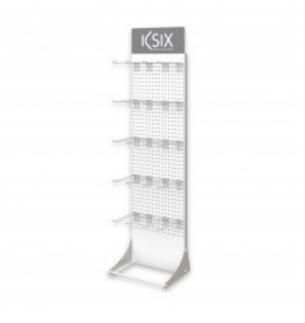

### DESCRIPTION

Modular metal display stand 40 x 30 x 160 to promote products from the KSIX range. It incorporates removable hooks to comfortably adjust the surface according to the organisation, size and quantity of products. An elegant and minimalist design display stand with a base to be placed on the floor. The metal structure provides excellent resistance to ensure maximum durability. Suitable for the full range of KSIX products and ideal for permanent or long term promotional campaigns.

#### Elegant and minimalist design

The best option to present the KSIX product range in a physical shop thanks to a minimalist design. Opt for a simple proposal with white and grey tones that will highlight your products. Also, its size of 40 x 30 x 160 cm will provide great visibility at your point of sale.

#### Customisable according to your needs

It includes 20 removable 25 cm hooks that can be easily adjusted across the surface of the display according to the desired organisation, size and quantity of products on offer. Benefit from maximum adaptability thanks to which you can modulate the display to suit the needs and stock of your business.