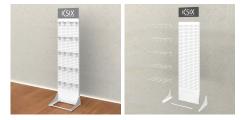

#### Maximum resistance and durability

The KSIX floor stand display has a metal structure for maximum resistance and stability. An ideal item to display your KSIX range of products at your point of sale ensuring maximum durability, making it the best solution to promote permanent or long term campaigns.

#### Elegant and minimalist design

The best option to present the KSIX product range in a physical shop thanks to a minimalist design. Opt for a simple proposal with white and grey tones that will highlight your products. Also, its size of 40 x 30 x 160 cm will provide great visibility at your point of sale.

#### Customisable according to your needs

It includes 20 removable 25 cm hooks that can be easily adjusted across the surface of the display according to the desired organisation, size and quantity of products on offer. Benefit from maximum adaptability thanks to which you can modulate the display to suit the needs and stock of your business.