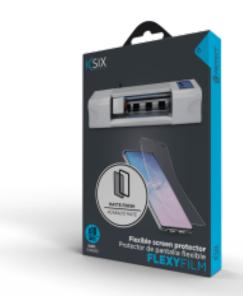

# Pack 10 pcs Matte Film Protector KSIX, Cutting Machine with COD loader

## **DESCRIPTION**

Screen protector film, Flexy Film Matte by KSIX, with high resistance against any type of impact. The pack includes 10 units of 8x12 cm.

#### High protection against impacts

Made with TPU in order to absorb any shock and protect the mobile screen from scratches or breaking.

### Compatible with any terminal

Flexy Film is universal for screens whose dimensions are less than 18x12cm. Thanks to the KSIX Automatic Cutting Machine, customized screen protectors are obtained for any mobile brand or model as well as for any gadget.

#### Matte finish

The matte screen protector film is specially designed to protect without adding extra brightness to the screen, for a better visual experience.