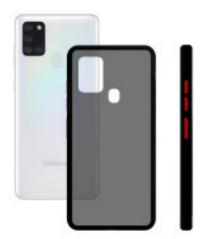

## **DESCRIPTION**

New camera protection extra cover The Duo Cam Protect Soft cover has a rubber texture, with soft touch and non-slip finish. It combines 2 colors and 2 different materials. Its backside is made of foggy colored acrylic and its edges are made of TPU, which results in a semi-rigid structure that ensures a perfect adjustment to your smartphone. It features an extra protection cover for the camera, which can be activated or deactivated just by swiping it. It will protect the smartphone and its camera from impacts and will keep it free from scratches. Rubber texture The Duo Soft Cam Protect cover has a rubber texture. Its soft touch and non-slip finish improve your smartphone grip. At the same time, this finish prevents fingerprints and dirt stains. News extra cover for the camera A new camera protector cover is introduced, which can be activated or deactivated just swiping it. Semi-rigid case Its structure is semi-rigid. Its backside is made of foggy colored acrylic and its edges are made of TPU, which guarantees a total protection of the smartphone. Main features Rubber texture finish. Soft and non-slip touch. Semi-rigid structure. Protects the smartphone from impacts and scratches. Prevents fingerprints and dirt stains.