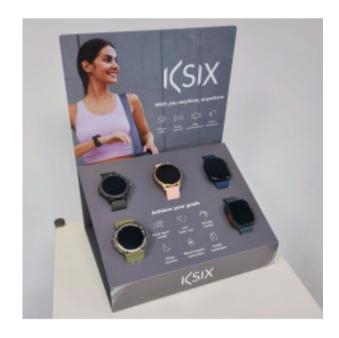

## Presentation of the smartwatch range

The display has been custom developed for the KSIX smartwatch range. It incorporates 5 slots to accommodate the latest generation KSIX watches such as Compass, Core, Urban 4, Urban Plus and Oslo.

The POS display does not include the smartwatches shown in the image.

#### A tool to boost sales

This sales tool, designed especially for KSIX smartwatches, clearly communicates the features and key benefits shared by all models through written and visual sales arguments.