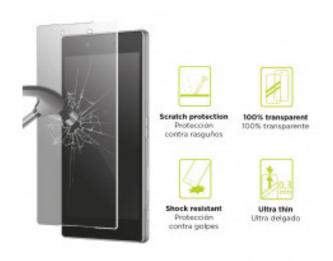

## **DESCRIPTION**

The KSIX Extreme Screen Protector is made of high-quality Japanese Asahi glass. Its resistance is level 9H, the maximum on the Mohs scale. It adds 4 hours of tempering, which translates into greater durability. It has high sensitivity and transparency. Its 0.3 mm thickness ensures a great touch sensitivity while maintaining all the benefits of the screen. It absorbs impacts and is resistant to shocks and falls, in addition to providing protection against breakage and scratch protection for the screen. It also has an oleophobic treatment, so it includes a layer of protection that repels grease, dirt, and liquids. KSIX is a brand from Atlantis Internacional. It has the largest collection of accessories designed to make the most of mobile devices. Each product is presented in a modern and attractive packaging, which stands out on any shelf. It offers personalized customer service and complete after-sales service. Technical specifications KSIX Extreme Screen Protector Made with Japanese Asahi glass Tempered glass with 9H resistance, the maximum of the Mohs scale Oleophobic coating that repels water, grease, and dirt High touch screen sensitivity Scratch protection Protection from falls Ultrathin: 0.3 mm thickness 1 screen protector unit