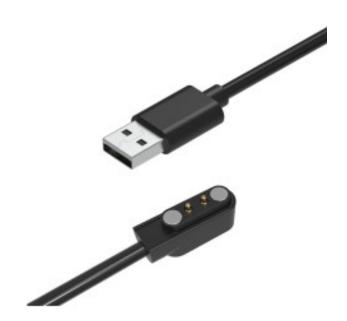

# Replacement charger for KSIX Core smartwatch, Magnetic charging pins, USB-A connector, 60 cm cable, Black

## **DESCRIPTION**

The replacement charger for your KSIX Core smartwatch is composed of a magnetic pin system that offers convenient and easy charging. The cable is 60 centimeters long and incorporates a USB-A connector. Get your hands on this replacement charger so you always have it available at the office or elsewhere at home and do not have to carry the original charger back and forth and wear it out unnecessarily.

#### Magnetic charging system

The magnetic pin system that incorporates this charging cable is the simplest and safest way to charge your KSIX Core smartwatch. The simplest because its magnetic pins mate perfectly with the pins of the smartwatch, and the safest because, by not incorporating a conventional charging connector, the watch ensures complete watertightness so you can submerge it with complete peace of mind.

#### Flexible and resistant cable

The cable is made of PVC, which gives it a flexibility and resistance that offer exceptional durability. It has a 60-centimeter length and incorporates a USB-A connector so you can connect it to any wall charger, external battery or computer port and charge your Core with total comfort.