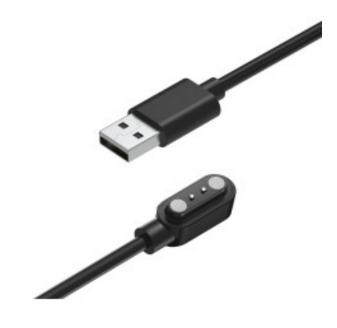

### DESCRIPTION

The replacement charger for your KSIX Compass smartwatch is composed of a magnetic pin system, the most convenient and intuitive way to charge your smartwatch. The cable is 60 centimeters long and incorporates a USB-A  $\,$ connector. Get this spare charger to have it always available in the office or elsewhere in the house and do not have to carry the original charger from one place to another and wear it unnecessarily.

### Comfortable and easy charging

The magnetic pin system that incorporates this charging cable is the simplest and safest way to charge your KSIX Compass smartwatch. The simplest because its magnetic pins perfectly couple with the pins of the smartwatch, and the safest because, by not incorporating a conventional charging connector, the watch ensures complete watertightness so you can submerge it with complete peace of mind.

#### Resistant and flexible cable

The cable is made of PVC, which grants it a flexibility and resistance that offer exceptional durability. It has a length of 60 centimeters and incorporates a USB-A connector so you can connect it to any wall charger, external battery or computer port and charge your Core with total comfort.

**Black** Color

USB-A Input connector

60 cm Cable length