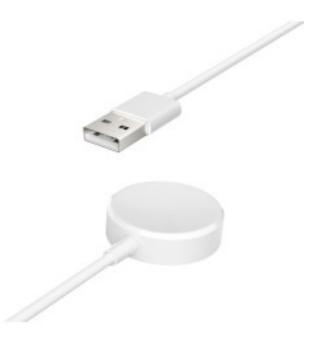

## Replacement charger for KSIX Urban 4 mini smartwatch, wireless-magnetic charging dock, USB-A port, 80 cm cable, White

## DESCRIPTION

The charger for your Urban 4 mini smartwatch with USB-A output port and 80 cm cable, now available individually. Renew, re-purchase or get a spare charger to always carry with you whether it's for another room, for travel or for the office. Made to come along with you wherever you go!

## **TECHNICAL SPECIFICATIONS.**

| Color            | White |
|------------------|-------|
| Input parameters | 5V    |
| Input connector  | USB-A |
| Cable length     | 80 cm |

**ISXREF.** BCLSW19B **EAN**: 8427542134192