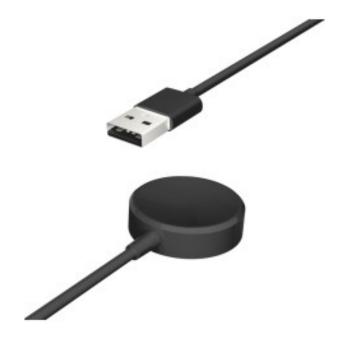

## **DESCRIPTION**

The replacement charger for your KSIX Titanium smartwatch is composed of a magnetic charging base, the most convenient and easy to use system to have your smartwatch with battery at all times. The cable is 80 centimeters long and incorporates a USB-A connector. Get this spare charger to have it always available in the office or elsewhere in the house and do not have to carry the original charger from one place to another and wear it unnecessarily.

## TECHNICAL SPECIFICATIONS.

Color Black

Input connector USB-A

Cable length 80 cm