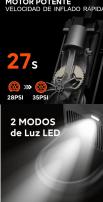

## DESCRIPTION

Fast and accurate inflation: The QiCYCLE N3 portable electric air compressor delivers impressive performance and inflates bicycle, motorbike, car and sports tyres quickly and accurately. It reaches pressures up to 150 PSI and is compatible with all standard valves. A digitally controlled air pressure sensor ensures an accuracy of ±1 psi. Current air pressure is displayed in real time.