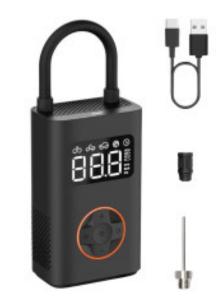

## DESCRIPTION

Fast and accurate inflation: The QiCYCLE N3 portable electric air compressor delivers impressive performance and inflates bicycle, motorbike, car and sports tyres quickly and accurately. It reaches pressures up to 150 PSI and is compatible with all standard valves. A digitally controlled air pressure sensor ensures an accuracy of ±1 psi. Current air pressure is displayed in real time.

## **TECHNICAL SPECIFICATIONS.**

| Color |
|-------|
| Ports |

Black USB Type C