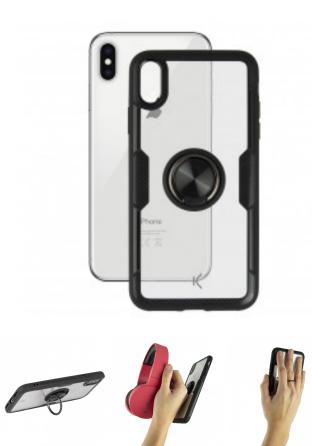

## **DESCRIPTION**

One case and three different ways to use it..The 360 Ring protects the smartphone while the metallic ring incorporated allows to use it in different ways: selfie mode, hands free mode or standing mode to read, play or enjoy multimedia content. ..Incorporated ring. This case incorporates a metallic ring with 360 degrees free rotation, to carry and place the smartphone in the desired position. .Thanks to the ring it's possible to hold the smartphone to text or take a selfie, to keep both hands free or to use the standing mode for playing, reading and enjoying multimedia content. ..High resistance to impacts and scratches.The 360 Ring is integrated by a TPU bumper, resistant and lightweight, that absorbs impacts, and an acrylic back cover resistant to scratches. Thanks to this combination, it ensures an excellent protection for the corners, edges and back. .. Back camera protection. The 360 Ring has reinforced edges around the back camera. It protrudes enough to keep the back camera lens protected. .. Compatible with magnetic car holder. This case incorporates a metal plate to place the smartphone on a magnetic car holder, very easily, without adding any additional piece. .. Main features. Metallic ring with 360 degrees free rotation. The ring can be used to take selfies, to keep both hands free or as a standing mode. Integrated by a TPU bumper that absorbs impacts, and an acrylic back cover resistant to scratches. It has reinforced edges around the back camera. It incorporates a metal plate to place the smartphone on a magnetic car

holder....Technical information.Case with 360 degrees metallic ring integrated.High resistance to impacts and scratches.Compatible with magnetic car holder.Made with TPU and acrylic.