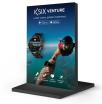

## KSIX Venture smartwatch individual display stand, Assembly in seconds, 21 x 14 x 10 cm, PVC

## DESCRIPTION

KSIX Venture smartwatch individual display: the perfect tool to showcase the watch at your point of sale. It visually communicates its key points through sales arguments. With dimensions of only  $21 \times 14 \times 10$  cm (height x width x depth), it can be displayed behind any counter or display counter. One-step assembly system to have it ready in a matter of seconds. Made of PVC, thickness 10 mm.