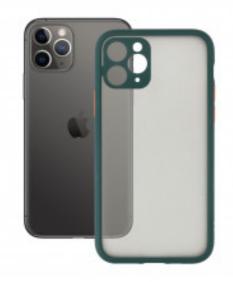

## Duo Soft Case KSIX For Iphone 11 Pro Green

## **DESCRIPTION**

Color your smartphone The Duo Soft cover has a rubber texture, with soft touch and non-slip finish. It combines 2 colors and 2 different materials. Its backside is made of colored transparent acrylic and its edges are made of TPU, which results in a semi-rigid structure that ensures a perfect adjustment to your smartphone. It will protect it from impacts and will keep it free from scratches. Rubber texture The Duo Soft cover has a rubber texture. Its soft touch and non-slip finish improve your smartphone grip. At the same time, this finish prevents fingerprints and dirt stains. Color combination Semi-rigid case Its structure is semirigid. Its backside is made of transparent colored acrylic and its edges are made of TPU, which guarantees a total protection of the smartphone. Main features Rubber texture finish. Soft and nonslip touch. Semi-rigid structure. Protects the smartphone from impacts and scratches. Prevents fingerprints and dirt stains.

Color Green

Material TPU

Rigidity Flexible

Brand compatibility Apple

Model compatibility iPhone 11 Pro