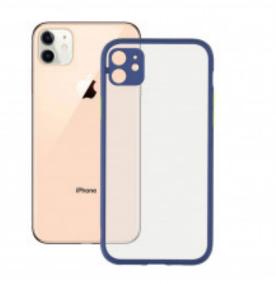

## DESCRIPTION

Color your smartphone The Duo Soft cover has a rubber texture, with soft touch and non-slip finish. It combines 2 colors and 2 different materials. Its backside is made of colored transparent acrylic and its edges are made of TPU, which results in a semi-rigid structure that ensures a perfect adjustment to your smartphone. It will protect it from impacts and will keep it free from scratches. Rubber texture The Duo Soft cover has a rubber texture. Its soft touch and non-slip finish improve your smartphone grip. At the same time, this finish prevents fingerprints and dirt stains. Color combination Semi-rigid case Its structure is semirigid. Its backside is made of transparent colored acrylic and its edges are made of TPU, which guarantees a total protection of the smartphone. Main features Rubber texture finish. Soft and nonslip touch. Semi-rigid structure. Protects the smartphone from impacts and scratches. Prevents fingerprints and dirt stains.

## TECHNICAL SPECIFICATIONS.

| Color               | Blue                           |
|---------------------|--------------------------------|
| Material            | TPU                            |
| Rigidity            | Semi-rigid                     |
| Brand compatibility | Apple                          |
| Model compatibility | iPhone 12 Mini                 |
| Product             | IPhone 12 Mini Case Semi-rigid |
|                     |                                |