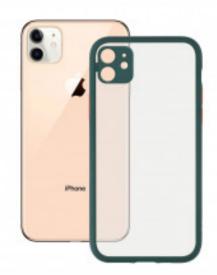

## Duo Soft Case KSIX For Iphone 12 Mini Green

## **DESCRIPTION**

Color your smartphone The Duo Soft cover has a rubber texture, with soft touch and non-slip finish. It combines 2 colors and 2 different materials. Its backside is made of colored transparent acrylic and its edges are made of TPU, which results in a semi-rigid structure that ensures a perfect adjustment to your smartphone. It will protect it from impacts and will keep it free from scratches. Rubber texture The Duo Soft cover has a rubber texture. Its soft touch and non-slip finish improve your smartphone grip. At the same time, this finish prevents fingerprints and dirt stains. Color combination Semi-rigid case Its structure is semirigid. Its backside is made of transparent colored acrylic and its edges are made of TPU, which guarantees a total protection of the smartphone. Main features Rubber texture finish. Soft and nonslip touch. Semi-rigid structure. Protects the smartphone from impacts and scratches. Prevents fingerprints and dirt stains.