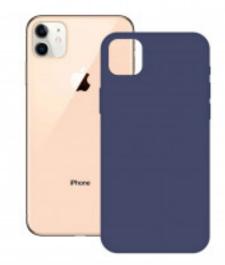

## Soft Silicone Case KSIX For Iphone 12, Pro Blue

## **DESCRIPTION**

The Soft Silicone case for IPHONE 12, PRO in blue color has a unique finishing, with a semi-rigid structure and an ultra-soft touch. It keeps the smartphone free of fingerprints and accidental scratches. It's also very easy to clean. Ultra-soft touch Its exterior finishing is ultra-soft and gives an impressive sense of touch. Its interior is covered in microfiber, to add an extra protection to the smartphone. Semi-rigid case It has a semi-rigid structure and it protrudes enough to keep the back camera lens protected. Anti-fingerprints and easy to clean Its finishing is anti-fingerprints. In case it gets stained, it's very easy to clean. Main features Ultra-soft finishing that gives an impressive sense of touch Interior covered with microfiber to ensure an extra protection of the smartphones finishing Semi-rigid structure Anti-fingerprints and easy to clean Technical information Semi-rigid case High resistance to scratches Anti-fingerprints Easy to clean Material: Silicone

Color Blue

Material TPU

Rigidity Semi-rigid

Brand compatibility Apple

Model compatibility iPhone 12/12 Pro

Model compatibility iPhone 12/12 Pro

Product IPhone 12 Pro Case Semi-rigid