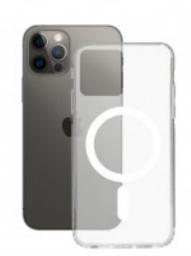

## Flex Case For Iphone 12 Pro Max Magcharge KSIX Black

## **DESCRIPTION**

Specially designed case for MagCharge charger, from KSIX's Flex collection. Its magnetic ring allows a total attachment to the MagCharge wireless charger and so it provides greater stability. Of course, all features and benefits of Flex covers are provided. Technical specifications Flex KSIX Cover Strong and lightweight Magnetic Compatible with Wireless Charge IPHONE 12 PRO MAX compatibility Totally transparent Soft and anti-slip texture Impact and scratch protection Very easy to put on and take off Access to smartphone cameras, buttons, and ports Material: premium quality, durable, and flexible TPU

## TECHNICAL SPECIFICATIONS.

Color Transparent

Material TPU

Rigidity Flexible

Brand compatibility Apple

Model compatibility iPhone 12 Pro Max