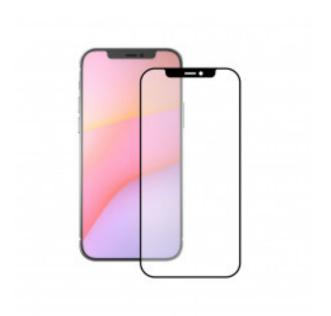

## KSIX Full Glue 2.5d Protector Tempered Glass 9h For Iphone 12 Pro Max Black Edge (1 Unit)

## **DESCRIPTION**

Screen protector for iPhone 12 PRO MAX, Full Glue 2.5D. Protects your smartphone against scratches and bumps. The Full Glue screen protectors incorporate AB glue throughout the entire tempered glass and present an additional layer of glue on the black edge for greater adhesion and protection of the screen. Its resistance is level 9H, the maximum on the Mohs scale. It has high sensitivity and transparency. Its 0.3 mm thickness ensures a great touch sensitivity while maintaining all the benefits of the screen. It absorbs impacts and is resistant to shocks and falls, in addition to providing protection against breakage and scratch protection for the screen. It also has an oleophobic treatment, so it includes a layer of protection that repels grease, dirt, and liquids. KSIX is a brand from Atlantis Internacional. It has the largest collection of accessories designed to make the most of mobile devices. Each product is presented in a modern and attractive packaging, which stands out on any shelf. It offers personalized customer service and complete aftersales service. Technical specifications KSIX Full Glue Screen Protector Made with Japanese Asahi glass Tempered glass with 9H resistance, the maximum of the Mohs scale Incorporates AB glue throughout the entire tempered glass and presents an additional layer of glue on the black edge Oleophobic coating that repels water, grease, and dirt High touch screen sensitivity Scratch protection Protection from falls Ultrathin: 0.3 mm thickness 1 screen protector unit