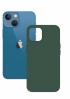

# Magcharge semi-rigid hard case for iPhone 13, Green

#### Technical information

- Semi-rigid case
- High resistance to scratches
- Anti-fingerprints
- Easy to clean
- Material: Silicone
- Color: Green

# **TECHNICAL SPECIFICATIONS.**

Color Green

Material Silicone

Rigidity Semi-rigid

Brand compatibility Apple

Model compatibility iPhone 13