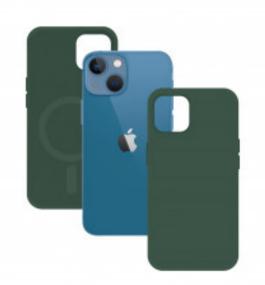

# Magcharge semi-rigid hard case for iPhone 13, Green

#### Technical information

- Semi-rigid case
- High resistance to scratches
- Anti-fingerprints
- Easy to clean
- Material: Silicone
- Color: Green

# **TECHNICAL SPECIFICATIONS.**

Color Green

Material Silicone

Rigidity Semi-rigid

Brand compatibility Apple

Model compatibility iPhone 13