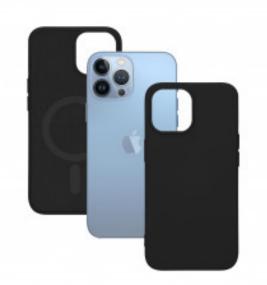

# Magcharge semi-rigid hard case for iPhone 13 Pro, Black

#### **DESCRIPTION**

Specially designed case for MagCharge charger, from KSIX's Soft Silicone collection.

Its magnetic ring allows a total attachment to the MagCharge wireless charger and so it provides greater stability.

#### Semi-rigid case

It has a semi-rigid structure and it protrudes enough to keep the back camera lens protected.