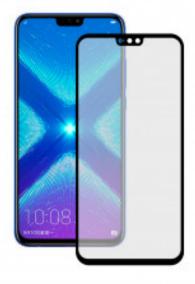

## **DESCRIPTION**

The KSIX Extreme 2.5D Screen Protector is made of high-quality Japanese Asahi glass. Its resistance is level 9H, the maximum on the Mohs scale. It adds 4 hours of tempering, which translates into greater durability. It has high sensitivity and transparency. Its 0.3 mm thickness ensures a great touch sensitivity while maintaining all the benefits of the screen. It absorbs impacts and is resistant to shocks and falls, in addition to providing protection against breakage and scratch protection for the screen. It also has an oleophobic treatment, so it includes a layer of protection that repels grease, dirt, and liquids. KSIX is a brand from Atlantis Internacional. It has the largest collection of accessories designed to make the most of mobile devices. Each product is presented in a modern and attractive packaging, which stands out on any shelf. It offers personalized customer service and complete after-sales service. Technical specifications KSIX Extreme 2.5D Screen Protector Made with Japanese Asahi glass Tempered glass with 9H resistance, the maximum of the Mohs scale Oleophobic coating that repels water, grease, and dirt High touch screen sensitivity Scratch protection Protection from falls Ultrathin: 0.3 mm thickness 1 screen protector unit

Color Black

Type

2.5D

Material Tempered glass

Brand compatibility Honor

Model compatibility 8X

Hardness 9H

Thickness 0.33 mm