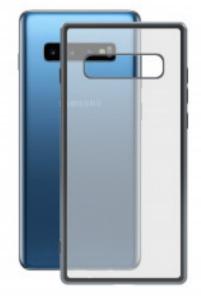

## KSIX Metal Flex Cover For Galaxy S10 Metallic Grey

## **DESCRIPTION**

The Metal Flex KSIX Cover is made of premium quality, highly durable TPU. It is strong, lightweight, and its soft, non-slip texture improves the grip of the phone. It is transparent on the back and has a metallic finish at the edges. It protects your smartphone from bumps and scratches. Thanks to its flexibility, it is very easy to put on and remove. Its design allows for access to all connections, cameras, and ports for your cellphone. KSIX is a brand from Atlantis Internacional. It has the largest collection of accessories designed to make the most of mobile devices. Each product is presented in modern and attractive packaging, which stands out on any shelf. It offers personalized customer services and complete after-sales service. Technical specifications KSIX Metal Flex Cover Strong and lightweight Combines two finishes: transparent on the back and metallic on the edges Smooth, nonslip texture Impact and scratch protection Very easy to put on and take off Access to smartphone cameras, buttons, and ports Material: premium quality, durable and flexible TPU